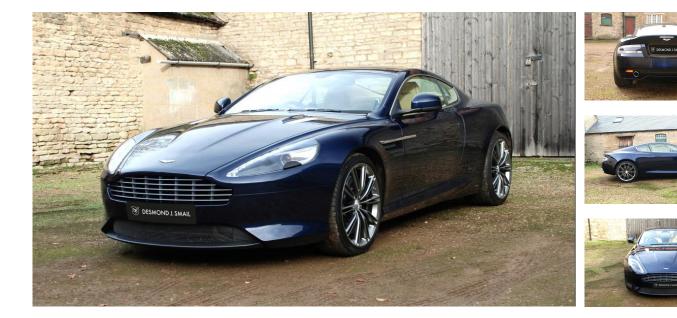

## **ASTON MARTIN DB9 COUPE**

A 'like new' condition Aston Martin DB9 Coupé with just one owner and a mere 6,000 miles on the clock. Supplied new in June 2015 by Aston Martin Works in Newport Pagnell to its one and only keeper who has kept it in pristine condition with servicing and maintenance carried out exclusively by Aston Martin Works.

Factory extras include:

Reversing camera, volumetric alarm upgrade, black brake callipers, Mariana Blue Contemporary paint, Winter Wheat Contemporary leather with contrast stitching, headrest embroidery, contrast carpet binding, sports exhaust, heated seats, auto dim rear view mirror, colour keyed steering wheel, 20" 10 spoke Liquid Silver wheels

## £72,500

Make: Aston Martin Model: DB9 Year: 2015 Exterior Colour: Mariana Blue Trim Colour: Winter Wheat Carpet Colour: Blue Mileage: 6000 Date Registered: 30/06/2015 Transmission: Automatic Hand of Drive: RHD